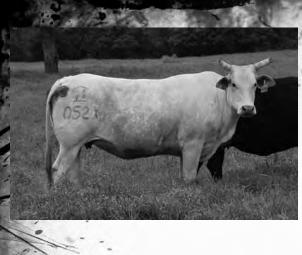

#### PAGE 052X

REG. #: 10113630

DOB: 03.04.10

77 HUSTLER (PLAYBOY SKOAL) **66T HUSTLIN** 

PAGE 16-132 (COPPERHEAD)

325 HOT STUFF (MUDSLINGER X 25-111)

**PAGE 649** 

PAGE 056-206 (GUSTO)

- Pasture exposed to 08 Margy Time
- 66T Hustlin is siring some outstanding calves. You will be hearing more out of them in the near future.
- Her dam is sired by Wildcard Champion and PBR Short round Bull Hot Stuff.
- BRED COW